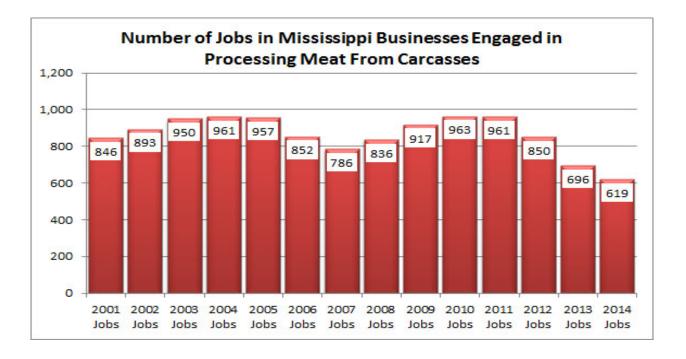

Employment data from Economic Modeling Specialists show that since 2012, the industry exhibited continuous decline in employment as shown in the figure below. As of 2014, about 619 workers are employed in the industry by Mississippi establishments. The annual earnings of Mississippi workers employed in this industry averaged \$38,494 in 2014. The average annual earnings of workers employed in this industry nationwide reached \$50,406.